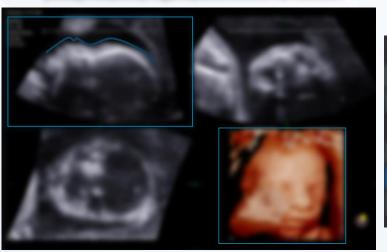

#### I Clinical Benefits

- FAD(Face Auto Detection) enables to eliminate unnecessary obstructive structures in front of fetal face in a single step.
- Supports to reduce a keystroke for manipulating volume data to demonstrate a fetal face.