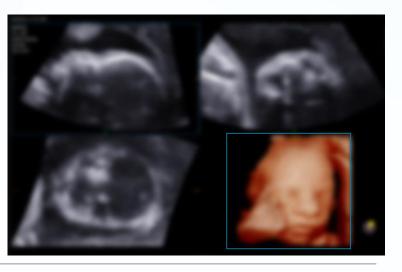

#### I Clinical Benefits

- FAD(Face Auto Detection) enables to eliminate unnecessary obstructive structures in front of fetal face in a single step.
- Supports to reduce a keystroke for manipulating volume data to demonstrate a fetal face.