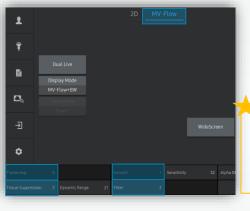

#### 01. Create a Quick preset for a faster performance: MV-Flow™ for Fetal Heart

Reduce your keystroke and save your time

① Turn on the MV-Flow™ based off the 1st Fetal Heart/Fetal Heart preset.

<sup>®</sup> Adjust image parameters on MV-Flow™ Mode.

Regarding image parameters,
Please refer to the 3rd Page for more information.