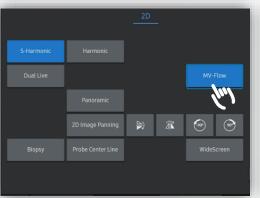

#### 01. Create a Quick preset for a faster performance: MV-Flow™ for Fetal Heart

Reduce your keystroke and save your time

① Turn on the MV-Flow™ based off the 1st Fetal Heart/Fetal Heart preset.

<sup>®</sup> Adjust image parameters on MV-Flow™ Mode.