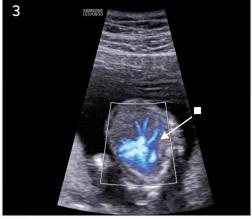

#### I Clinical Cases

1st Fetal Heart with MV-Flow

- Right and Left ventricle is demonstrated well with filled with color, separated by Interventricular septum. The aorta (●) and pulmonary vein(■) are also well demonstrated.
- 2. Ductus venosus(♦) begins from the portal sinus, where is the end of the umbilical vein(O) and meet the IVC(□, Inferior vena cava).
- 3. Detailed pulmonary vein's (•) return is clearly visualized in early gestation age with obvious cardiac chamber differentiation.