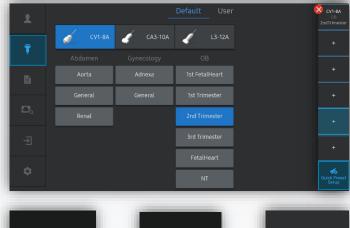

portal sinus, where is the end of the umbilical vein(O) and meet the IVC(□, Inferior vena cava).
- 3. Detailed pulmonary vein's (•) return is clearly visualized in early gestation age with obvious cardiac chamber differentiation.

# MV-Flow™ for Fetal Heart

## Configuration

Checklist

• System: HERA Series

Options : MV-Flow

Transducer/Application/Preset

## Tips & Ticks

#### 01. Create a Quick preset for a faster performance: MV-Flow™ for Fetal Heart

Reduce your keystroke and save your time

① Turn on the MV-Flow™ based off the 1st Fetal Heart/Fetal Heart preset.





<sup>®</sup> Adjust image parameters on MV-Flow™ Mode.



Regarding image parameters,
Please refer to the 3rd Page for more information.

# MV-Flow™ for Fetal Heart

3 Assign the created user preset as a Quick preset.





#### 02. Create a shortcut key for quick assessment

- Shortcut key Assign: MV-Flow™key on U/P Key
  - → You can directly turn on/off the MV-Flow through the U/P key.
  - \* Utility > Setup > Customize > Assign "MV-Flow" on the U/P Key.



### **Disclaimer**

- Before using the material, proceed the review of the local advertising regulation through your RA and legal team.
- The products, features, options, and transducers may not be commercially available in some countries.
- Sales and shipments are effective only after the approval by the regulatory affairs. Please contact your local sales representative for further details.