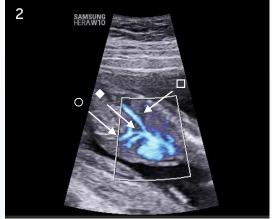

#### I Clinical Cases

1st Fetal Heart with MV-Flow

- Right and Left ventricle is demonstrated well with filled with color, separated by Interventricular septum. The aorta (●) and pulmonary vein(■) are also well demonstrated.
- 2. Ductus venosus(♦) begins from the portal sinus, where is the end of the umbilical vein(O) and meet the IVC(□, Inferior vena cava).
- 3. Detailed pulmonary vein's (•) return is clearly visualized in early gestation age with obvious cardiac chamber differentiation.