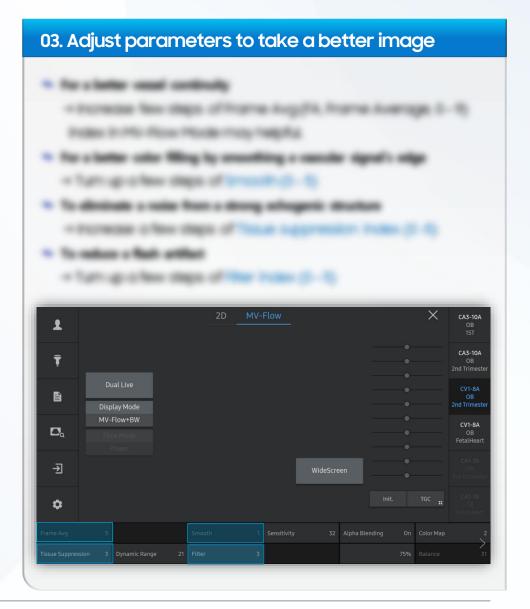

for Fetal Heart

## Configuration

Checklist

• System: HERA Series

Options : MV-Flow

Transducer/Application/Preset

## Tips & Ticks

#### 01. Create a Quick preset for a faster performance: MV-Flow™ for Fetal Heart

Reduce your keystroke and save your time

① Turn on the MV-Flow™ based off the 1st Fetal Heart/Fetal Heart preset.





<sup>®</sup> Adjust image parameters on MV-Flow™ Mode.



Regarding image parameters,
Please refer to the 3rd Page for more information.

# MV-Flow™ for Fetal Heart

3 Assign the created user preset as a Quick preset.





#### 02. Create a shortcut key for quick assessment

- Shortcut key Assign: MV-Flow™key on U/P Key
  - → You can directly turn on/off the MV-Flow through the U/P key.
  - \* Utility > Setup > Customize > Assign "MV-Flow" on the U/P Key.



### **Disclaimer**

- Before using the material, proceed the review of the local advertising regulation through your RA and legal team.
- The products, features, options, and transducers may not be commercially available in some countries.
- Sales and shipments are effective only after the approval by the regulatory affairs. Please contact your local sales representative for further details.