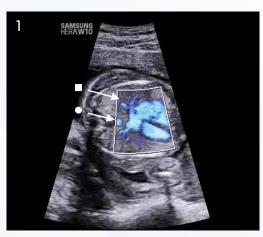

#### I Clinical Cases

1st Fetal Heart with MV-Flow

- Right and Left ventricle is demonstrated well with filled with color, separated by Interventricular septum. The aorta (●) and pulmonary vein(■) are also well demonstrated.
- 2. Ductus venosus(♦) begins from the portal sinus, where is the end of the umbilical vein(O) and meet the IVC(□, Inferior vena cava).
- 3. Detailed pulmonary vein's (•) return is clearly visualized in early gestation age with obvious cardiac chamber differentiation.