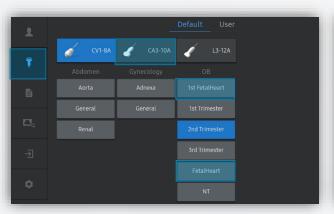

#### 01. Create a Quick preset for a faster performance: MV-Flow™ for Fetal Heart

Reduce your keystroke and save your time

① Turn on the MV-Flow™ based off the 1st Fetal Heart/Fetal Heart preset.

<sup>®</sup> Adjust image parameters on MV-Flow™ Mode.