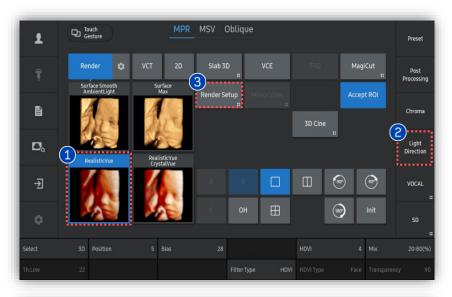

## 3. Apply RealisticVue™

| 1 | RealisticVue™      | Tap [RealisticVue™] to apply it.                                                                              |
|---|--------------------|---------------------------------------------------------------------------------------------------------------|
| 2 | Light<br>Direction | Tap [Light Direction] within short cut<br>keys when you adjust the direction of<br>light freely by trackball. |
| 8 | Render<br>Setup    | Tap [Render Setup] on the touch<br>screen to adjust parameters of<br>RealisticVue™.                           |

| 4 Color Set                                   | Select color of RealisticVue effect<br>among 8 designated options.                                                                                                                |
|-----------------------------------------------|-----------------------------------------------------------------------------------------------------------------------------------------------------------------------------------|
| <ul> <li>Color</li> <li>parameters</li> </ul> | For fine control of color effect,<br>adjust Hue, Saturation and Lightness.<br>Hue: Shade of a color<br>Saturation: Purity or intensity of color<br>Lightness: Brightness of color |