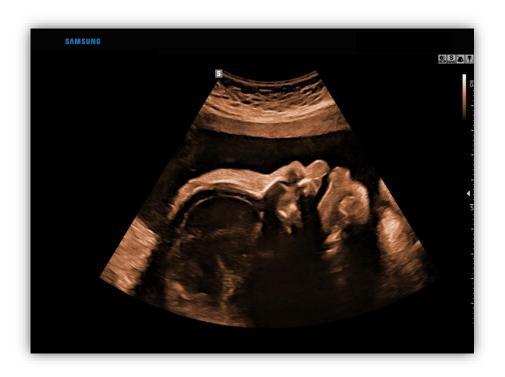

#### 1 Volume acquisition

Acquired volume data with the structure you wish to apply RealisticVue™.

#### ★Tips

For fetal face 3D evaluation, obtain fetus profile as much as clear without interruption of hand or cord.

HERA W10

**RealisticVue™** 