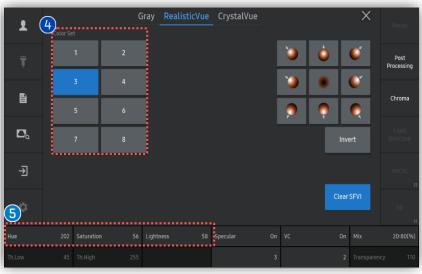

| 4 Color Set                                   | Select color of RealisticVue effect<br>among 8 designated options.                                                                                                                |
|-----------------------------------------------|-----------------------------------------------------------------------------------------------------------------------------------------------------------------------------------|
| <ul> <li>Color</li> <li>parameters</li> </ul> | For fine control of color effect,<br>adjust Hue, Saturation and Lightness.<br>Hue: Shade of a color<br>Saturation: Purity or intensity of color<br>Lightness: Brightness of color |