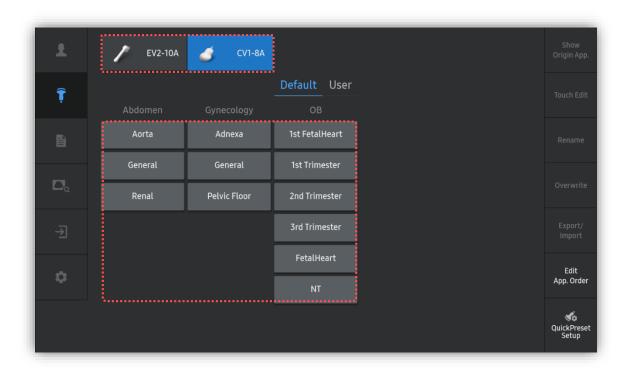

### 1. Probe and Preset

RealisticVue<sup>M</sup> can be operated under the following conditions :

| Probe             | Application |
|-------------------|-------------|
| CV1-8A<br>EV2-10A | All presets |