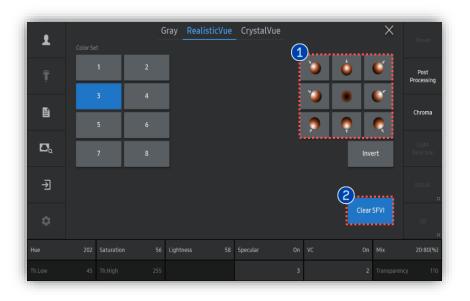

# 3. Apply RealisticVue™

| 1 | Pre-Defined<br>Light<br>Direction | Tap preferred light direction among<br>9 designated options. |
|---|-----------------------------------|--------------------------------------------------------------|
| 2 | Clear SFVI                        | Smart Filter Volume Imaging.<br>It reduces noise.            |