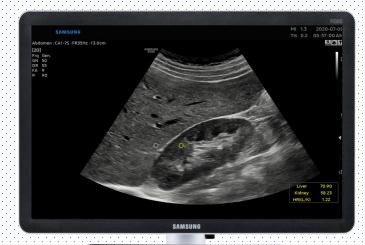

# 1. Start EzHRI™

Acquire longitudinal hepato renal view of kidney and liver at the same screen.

Try to avoid shadowing and motion artifacts during the scanning.

| 1 EzHRI      | Activate the [EzHRI] on frozen 2D mode.                                                                                                 |
|--------------|-----------------------------------------------------------------------------------------------------------------------------------------|
| 2 Active ROI | To change ROI position and size, choose the desired ROI using the [Active ROI] button or The [Change] key.                              |
| 3 Reset ROI  | Tap the [Reset ROI] button on the touch screen. Then all ROI will be restored initial position.                                         |
| 4 ROI Size   | It could change ROI size.                                                                                                               |
| <b>5</b> Set | Confirm the result value by pressing the [Set]button on the control panel.  Then, the result value is saved and assigned to the report. |