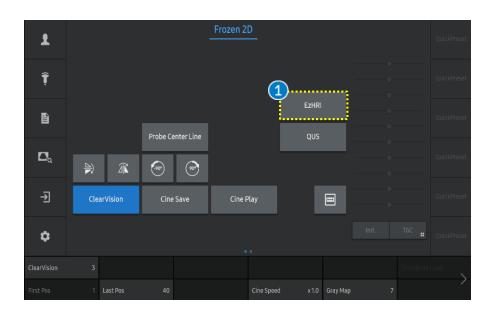

# 1. Start EzHRI™

Acquire longitudinal hepato renal view of kidney and liver at the same screen.

Try to avoid shadowing and motion artifacts during the scanning.

| 1 EzHRI      | Activate the [EzHRI] on frozen 2D mode.                                                                                                 |
|--------------|-----------------------------------------------------------------------------------------------------------------------------------------|
| 2 Active ROI | To change ROI position and size, choose the desired ROI using the [Active ROI] button or The [Change] key.                              |
| 3 Reset ROI  | Tap the [Reset ROI] button on the touch screen. Then all ROI will be restored initial position.                                         |
| 4 ROI Size   | It could change ROI size.                                                                                                               |
| <b>5</b> Set | Confirm the result value by pressing the [Set]button on the control panel.  Then, the result value is saved and assigned to the report. |