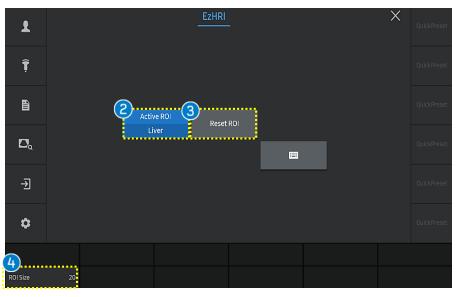

# 1. Start EzHRI™

Acquire longitudinal hepato renal view of kidney and liver at the same screen.

Try to avoid shadowing and motion artifacts during the scanning.

| 1 EzHRI      | Activate the [EzHRI] on frozen 2D mode.                                                                                                 |
|--------------|-----------------------------------------------------------------------------------------------------------------------------------------|
| 2 Active ROI | To change ROI position and size, choose the desired ROI using the [Active ROI] button or The [Change] key.                              |
| 3 Reset ROI  | Tap the [Reset ROI] button on the touch screen. Then all ROI will be restored initial position.                                         |
| 4 ROI Size   | It could change ROI size.                                                                                                               |
| <b>5</b> Set | Confirm the result value by pressing the [Set]button on the control panel.  Then, the result value is saved and assigned to the report. |