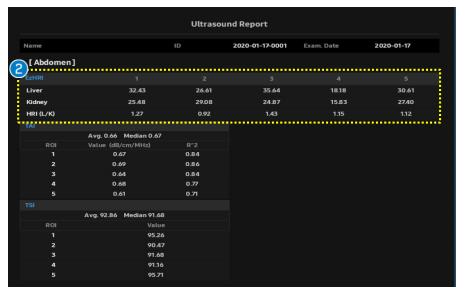

# 1. Start EzHRI™

Acquire longitudinal hepato renal view of kidney and liver at the same screen.

Try to avoid shadowing and motion artifacts during the scanning.

| 1 EzHRI      | Activate the [EzHRI] on frozen 2D mode.                                                                                                 |
|--------------|-----------------------------------------------------------------------------------------------------------------------------------------|
| 2 Active ROI | To change ROI position and size, choose the desired ROI using the [Active ROI] button or The [Change] key.                              |
| 3 Reset ROI  | Tap the [Reset ROI] button on the touch screen. Then all ROI will be restored initial position.                                         |
| 4 ROI Size   | It could change ROI size.                                                                                                               |
| <b>5</b> Set | Confirm the result value by pressing the [Set]button on the control panel.  Then, the result value is saved and assigned to the report. |