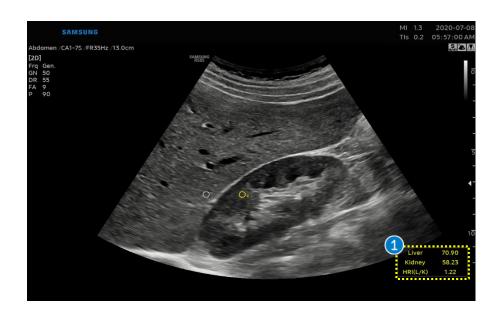

# 1. Start EzHRI™

Acquire longitudinal hepato renal view of kidney and liver at the same screen.

Try to avoid shadowing and motion artifacts during the scanning.

| 1 EzHRI      | Activate the [EzHRI] on frozen 2D mode.                                                                                                 |
|--------------|-----------------------------------------------------------------------------------------------------------------------------------------|
| 2 Active ROI | To change ROI position and size, choose the desired ROI using the [Active ROI] button or The [Change] key.                              |
| 3 Reset ROI  | Tap the [Reset ROI] button on the touch screen. Then all ROI will be restored initial position.                                         |
| 4 ROI Size   | It could change ROI size.                                                                                                               |
| <b>5</b> Set | Confirm the result value by pressing the [Set]button on the control panel.  Then, the result value is saved and assigned to the report. |