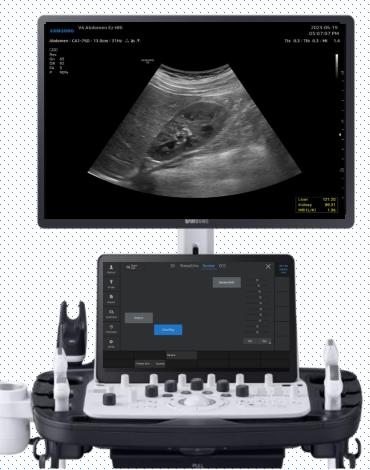

## 1. Start EzHRI™

Acquire longitudinal hepato renal view of kidney and liver at the same screen.

Try to avoid shadowing and motion artifacts during the scanning.

| 1 EZHRI      | Activate the [EzHRI] on frozen 2D mode.                                                                                                 |
|--------------|-----------------------------------------------------------------------------------------------------------------------------------------|
| 2 Active ROI | To change ROI position and size, choose the desired ROI using the [Active ROI] button or the [Change] key.                              |
| 3 Reset ROI  | Tap the [Reset ROI] button on the touch screen. Then all ROI will be restored initial position.                                         |
| 4 ROI Size   | It could change ROI size.                                                                                                               |
| <b>5</b> Set | Confirm the result value by pressing the [Set]button on the control panel.  Then, the result value is saved and assigned to the report. |