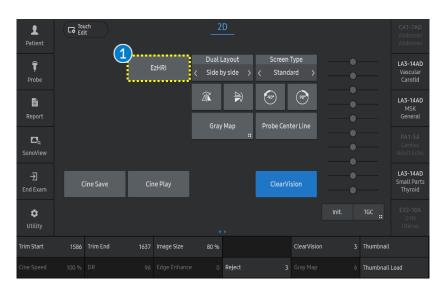

## 1. Start EzHRI™

Acquire longitudinal hepato renal view of kidney and liver at the same screen.

Try to avoid shadowing and motion artifacts during the scanning.

| 1 EZHRI      | Activate the [EzHRI] on frozen 2D mode.                                                                                                 |
|--------------|-----------------------------------------------------------------------------------------------------------------------------------------|
| 2 Active ROI | To change ROI position and size, choose the desired ROI using the [Active ROI] button or the [Change] key.                              |
| 3 Reset ROI  | Tap the [Reset ROI] button on the touch screen. Then all ROI will be restored initial position.                                         |
| 4 ROI Size   | It could change ROI size.                                                                                                               |
| <b>5</b> Set | Confirm the result value by pressing the [Set]button on the control panel.  Then, the result value is saved and assigned to the report. |