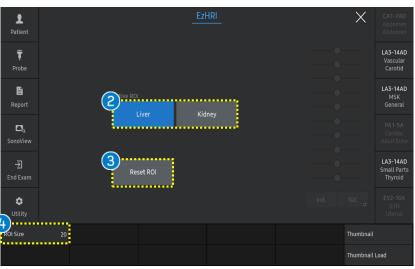

## 1. Start EzHRI™

Acquire longitudinal hepato renal view of kidney and liver at the same screen.

Try to avoid shadowing and motion artifacts during the scanning.

| 1 EZHRI      | Activate the [EzHRI] on frozen 2D mode.                                                                                                 |
|--------------|-----------------------------------------------------------------------------------------------------------------------------------------|
| 2 Active ROI | To change ROI position and size, choose the desired ROI using the [Active ROI] button or the [Change] key.                              |
| 3 Reset ROI  | Tap the [Reset ROI] button on the touch screen. Then all ROI will be restored initial position.                                         |
| 4 ROI Size   | It could change ROI size.                                                                                                               |
| <b>5</b> Set | Confirm the result value by pressing the [Set]button on the control panel.  Then, the result value is saved and assigned to the report. |