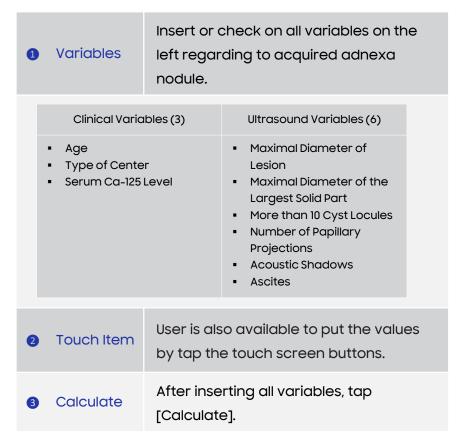

### SAMSUNG

# **IOTA-ADNEX**

V Series Quick Guide



Produced by Clinical Training Center / SAMSUNG MEDISON CO.,LTD

**IOTA-ADNEX** 

# 1. Set up IOTA-ADNEX



1 IOTA-ADNEX Setup

User can assign default status of [Oncology Center] and [Cut-off].

Default value for [Cut-off] is 10%. Setup → Imaging → Features

#### **IOTA-ADNEX**

### 2. Start IOTA-ADNEXA







#### **IOTA-ADNEX**

### 3. Put the 9 variables







# 4. Results of IOTA-ADNEX





| 1 Risk Chance        | Estimates the probability that an adnexal tumor is benign, borderline, stage I cancer, stage II-IV cancer, or secondary metastatic cancer. |
|----------------------|--------------------------------------------------------------------------------------------------------------------------------------------|
| 2 Alert<br>statement | Indicates whether the malignant risk is above the cut-off or below (Default is 10).                                                        |
| 3 Graph              | Available to compare the Baseline Risks with Patient Risk, how much the risks increased or decrease of an individual patient.              |
| 4 Print<br>Preview   | Tap [Print Preview] to display in print format.