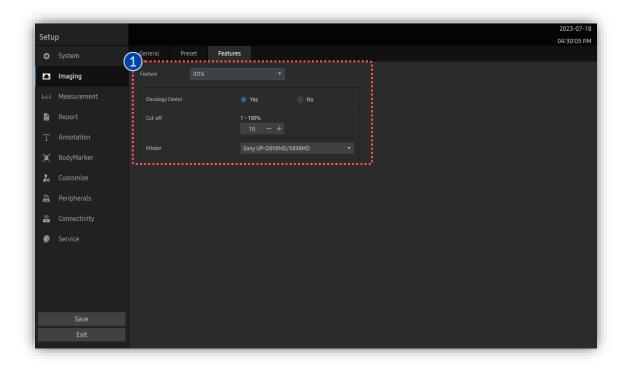

# 1. Set up IOTA-ADNEX

1 IOTA-ADNEX Setup

User can assign default status of [Oncology Center] and [Cut-off].

Default value for [Cut-off] is 10%. Setup → Imaging → Features