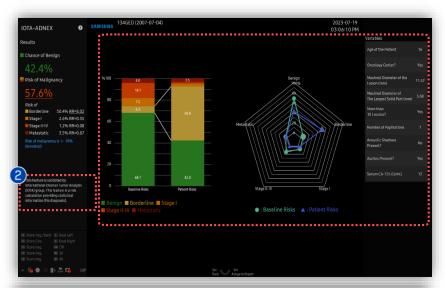

# 4. Results of IOTA-ADNEX

| 1 Risk Chance        | Estimates the probability that an adnexal tumor is benign, borderline, stage I cancer, stage II-IV cancer, or secondary metastatic cancer. |
|----------------------|--------------------------------------------------------------------------------------------------------------------------------------------|
| 2 Alert<br>statement | Indicates whether the malignant risk is above the cut-off or below (Default is 10).                                                        |
| 3 Graph              | Available to compare the Baseline Risks with Patient Risk, how much the risks increased or decrease of an individual patient.              |
| 4 Print<br>Preview   | Tap [Print Preview] to display in print format.                                                                                            |
| S Assign to Report   | Tap [Assign to Report] to put the result to the report.                                                                                    |