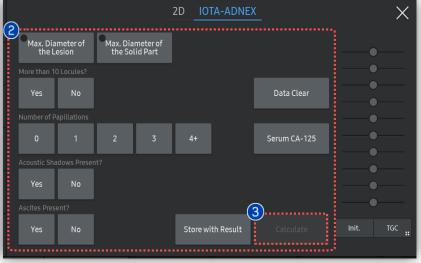

### SAMSUNG

# **IOTA-ADNEX**

V Series Quick Guide



Produced by Clinical Training Center / SAMSUNG MEDISON CO.,LTD

**IOTA-ADNEX** 

# 1. Set up IOTA-ADNEX



1 IOTA-ADNEX Setup

User can assign default status of [Oncology Center] and [Cut-off].

Default value for [Cut-off] is 10%. Setup → Imaging → Features

#### **IOTA-ADNEX**

### 2. Start IOTA-ADNEXA







#### **IOTA-ADNEX**

### 3. Put the 9 variables







# 4. Results of IOTA-ADNEX





| 1 Risk Chance        | Estimates the probability that an adnexal tumor is benign, borderline, stage I cancer, stage II-IV cancer, or secondary metastatic cancer. |
|----------------------|--------------------------------------------------------------------------------------------------------------------------------------------|
| 2 Alert<br>statement | Indicates whether the malignant risk is above the cut-off or below (Default is 10).                                                        |
| 3 Graph              | Available to compare the Baseline Risks with Patient Risk, how much the risks increased or decrease of an individual patient.              |
| 4 Print<br>Preview   | Tap [Print Preview] to display in print format.