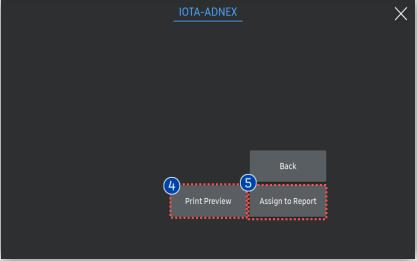

# 4. Results of IOTA-ADNEX

| 1 Risk Chance        | Estimates the probability that an adnexal tumor is benign, borderline, stage I cancer, stage II-IV cancer, or secondary metastatic cancer. |
|----------------------|--------------------------------------------------------------------------------------------------------------------------------------------|
| 2 Alert<br>statement | Indicates whether the malignant risk is above the cut-off or below (Default is 10).                                                        |
| 3 Graph              | Available to compare the Baseline Risks with Patient Risk, how much the risks increased or decrease of an individual patient.              |
| 4 Print<br>Preview   | Tap [Print Preview] to display in print format.                                                                                            |
| S Assign to Report   | Tap [Assign to Report] to put the result to the report.                                                                                    |