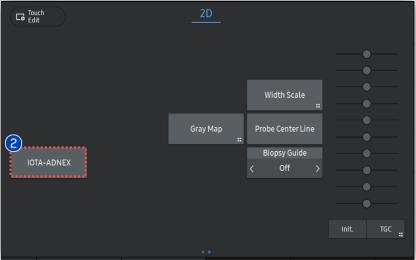

### SAMSUNG

# **IOTA-ADNEX**

V Series Quick Guide



Produced by Clinical Training Center / SAMSUNG MEDISON CO.,LTD

**IOTA-ADNEX** 

# 1. Set up IOTA-ADNEX



1 IOTA-ADNEX Setup

User can assign default status of [Oncology Center] and [Cut-off].

Default value for [Cut-off] is 10%. Setup → Imaging → Features

#### **IOTA-ADNEX**

### 2. Start IOTA-ADNEXA







#### **IOTA-ADNEX**

### 3. Put the 9 variables







# 4. Results of IOTA-ADNEX





| 1 Risk Chance        | Estimates the probability that an adnexal tumor is benign, borderline, stage I cancer, stage II-IV cancer, or secondary metastatic cancer. |
|----------------------|--------------------------------------------------------------------------------------------------------------------------------------------|
| 2 Alert<br>statement | Indicates whether the malignant risk is above the cut-off or below (Default is 10).                                                        |
| 3 Graph              | Available to compare the Baseline Risks with Patient Risk, how much the risks increased or decrease of an individual patient.              |
| 4 Print<br>Preview   | Tap [Print Preview]