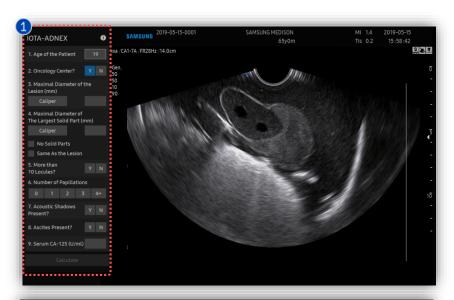

### SAMSUNG

# **IOTA-ADNEX**

V Series Quick Guide



Produced by Clinical Training Center / SAMSUNG MEDISON CO.,LTD

**IOTA-ADNEX** 

# 1. Set up IOTA-ADNEX



1 IOTA-ADNEX Setup

User can assign default status of [Oncology Center] and [Cut-off].

Default value for [Cut-off] is 10%. Setup → Imaging → Features

#### **IOTA-ADNEX**

### 2. Start IOTA-ADNEXA







#### **IOTA-ADNEX**

### 3. Put the 9 variables







# 4. Results of IOTA-ADNEX





| 1 Risk Chance        | Estimates the probability that an adnexal tumor is benign, borderline, stage I cancer, stage II-IV cancer, or secondary metastatic cancer. |
|----------------------|--------------------------------------------------------------------------------------------------------------------------------------------|
| 2 Alert<br>statement | Indicates whether the malignant risk is above the cut-off or below (Default is 10).                                                        |
| 3 Graph              | Available to compare the Baseline Risks with Patient Risk, how much the risks increased or decrease of an individual patient.              |
| 4 Print<br>Preview   | Tap [Print Preview] to display in print format.