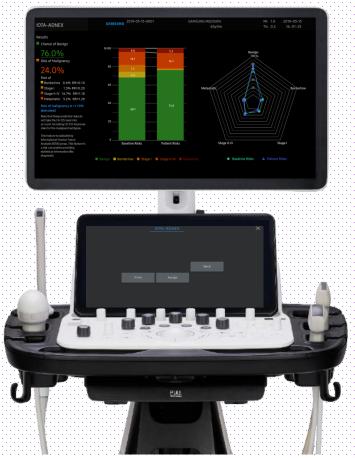

# 4. Results of IOTA-ADNEX

| 1 Risk Chance        | Estimates the probability that an adnexal tumor is benign, borderline, stage I cancer, stage II-IV cancer, or secondary metastatic cancer. |
|----------------------|--------------------------------------------------------------------------------------------------------------------------------------------|
| 2 Alert<br>statement | Indicates whether the malignant risk is above the cut-off or below (Default is 10).                                                        |
| 3 Graph              | Available to compare the Baseline Risks with Patient Risk, how much the risks increased or decrease of an individual patient.              |
| 4 Print<br>Preview   | Tap [Print Preview] to display in print format.                                                                                            |
| S Assign to Report   | Tap [Assign to Report] to put the result to the report.                                                                                    |