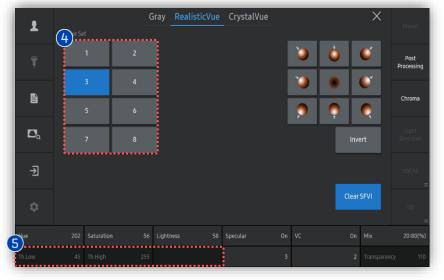

| 4 Color Set        | Select color of RealisticVue effect among 8 designated options.                                                                                                          |
|--------------------|--------------------------------------------------------------------------------------------------------------------------------------------------------------------------|
| 5 Color parameters | For fine control of color effect, adjust Hue, Saturation and Lightness.  Hue: Shade of a color  Saturation: Purity or intensity of color  Lightness: Brightness of color |

# 3. Apply Realisticvue™ (2)

| 1 | Pre-Defined<br>Light<br>Direction | Tap preferred light direction among 9 designated options. |
|---|-----------------------------------|-----------------------------------------------------------|
| 2 | Clear SFVI                        | Smart Filter Volume Imaging. It reduces noise.            |