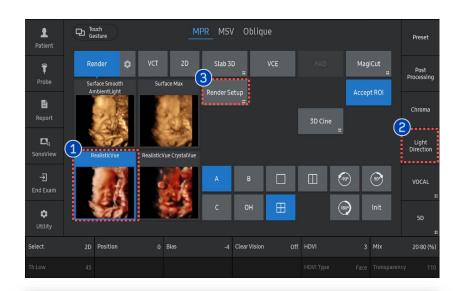

## 2. Apply Realisticvue™(1)

| 1 RealisticVue    | Tap [RealisticVue] to apply it.                                                                         |
|-------------------|---------------------------------------------------------------------------------------------------------|
| 2 Light Direction | Tap [Light Direction] within short cut keys when you adjust the direction of light freely by trackball. |
| 3 Render<br>Setup | Tap [Render Setup] on the touch screen to adjust parameters of RealisticVue.                            |

# 3. Apply Realisticvue™ (2)

| 1 | Pre-Defined<br>Light<br>Direction | Tap preferred light direction among 9 designated options. |
|---|-----------------------------------|-----------------------------------------------------------|
| 2 | Clear SFVI                        | Smart Filter Volume Imaging. It reduces noise.            |