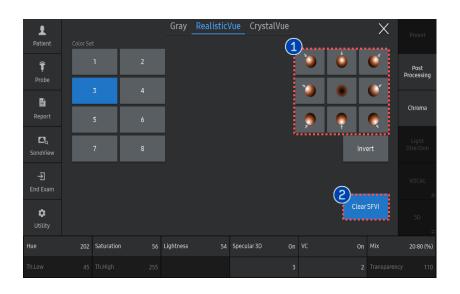

# 3. Apply Realisticvue™ (2)

| 1 | Pre-Defined<br>Light<br>Direction | Tap preferred light direction among 9 designated options. |
|---|-----------------------------------|-----------------------------------------------------------|
| 2 | Clear SFVI                        | Smart Filter Volume Imaging. It reduces noise.            |