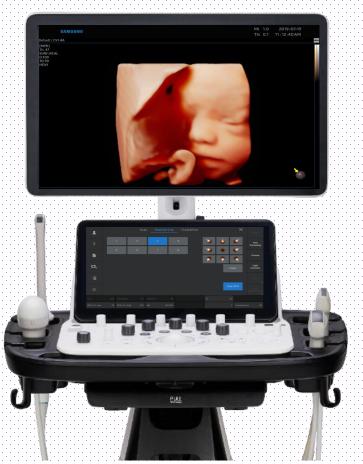

### 1. Volume Acquisition

Volume acquisition

Acquired volume data with the structure you wish to apply RealisticVue™.

★ Tips

For fetal face 3D evaluation, obtain fetus profile as much as clear without interruption of hand or cord.