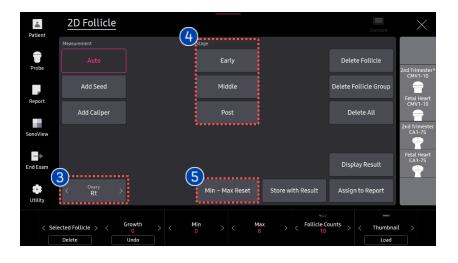

### 3. Adjustments for 2D Follicle™

| 1 | Display<br>Result    | Display the result of the measure of the follicles.                                                                                                                                                                                                                                                                                                                                                                                                                                                                                                                                                                                                                                                                                                                                                                                                                                                                                                                                                                                                                                                                                                                                                                                                                                  |
|---|----------------------|--------------------------------------------------------------------------------------------------------------------------------------------------------------------------------------------------------------------------------------------------------------------------------------------------------------------------------------------------------------------------------------------------------------------------------------------------------------------------------------------------------------------------------------------------------------------------------------------------------------------------------------------------------------------------------------------------------------------------------------------------------------------------------------------------------------------------------------------------------------------------------------------------------------------------------------------------------------------------------------------------------------------------------------------------------------------------------------------------------------------------------------------------------------------------------------------------------------------------------------------------------------------------------------|
| 2 | Follicle<br>Group    | Display the accumulated results after measuring in other planes.                                                                                                                                                                                                                                                                                                                                                                                                                                                                                                                                                                                                                                                                                                                                                                                                                                                                                                                                                                                                                                                                                                                                                                                                                     |
| 6 | Store with<br>Result | <section-header></section-header>                                                                                                                                                                                                                                                                                                                                                                                                                                                                                                                                                                                                                                                                                                                                                                                                                                                                                                                                                                                                                                                                                                                                                                                                                                                    |
| 4 | Assign to<br>Report  | Results will be assigned on the report.         Gynecology         D Follicle         Follicle Group 1       Right Note: Colspan="2">Left         Follicle Group 2       Right Note: Colspan="2">Note: Colspan="2">Right Left         I       8.0       5.8       6.9       0.17       mm       Left         Follicle Group 2       Right Note: Colspan="2">Note: Colspan="2">Left         I       6.8       6.3       0.14       mm       Left       Left         I       6.8       6.3       0.14       mm       Left       Left         I       6.0       3.7       0.18       mm       Left       Left       Long Short Average Volume(cm <sup>1</sup> )       Unit         I       7.5       5.2       6.4       0.14       mm       Left       Interform       Unit       Left       Interform       Unit       Left       Interform       Unit       Left       Interform       Unit       Left |