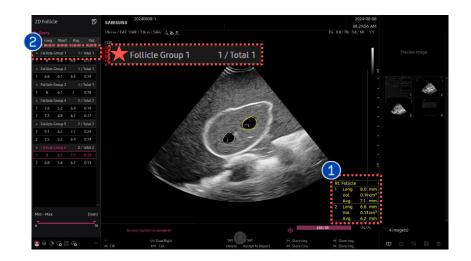

## 2. Adjustments for 2D Follicle™

[Add Seed type]

 Add follicle
 Add follicle
 Selected Follicle
 Select the activated follicle to edit or delete.
 Delete selected or latest follicle.
 \* Delete Group: Delete the Follicle Group
 \* Delete All: Delete the All Follicles

• Add Seed: point type.

HERA Z20

2D Follicle™