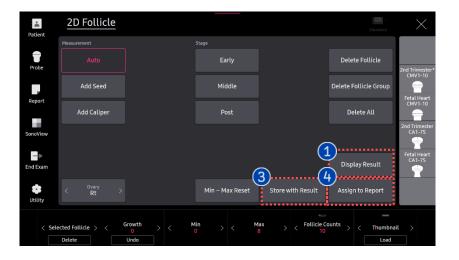

### 3. Adjustments for 2D Follicle™

| 1 | Display<br>Result    | Display the result of the measure of the follicles.                                                                                                                                                                                                                                                                                                                                                                                                                                                                                                                                                                                                                                                                                                                                                                                                                                                                                                                                                                                                                                                                                                                                                                                                                                  |
|---|----------------------|--------------------------------------------------------------------------------------------------------------------------------------------------------------------------------------------------------------------------------------------------------------------------------------------------------------------------------------------------------------------------------------------------------------------------------------------------------------------------------------------------------------------------------------------------------------------------------------------------------------------------------------------------------------------------------------------------------------------------------------------------------------------------------------------------------------------------------------------------------------------------------------------------------------------------------------------------------------------------------------------------------------------------------------------------------------------------------------------------------------------------------------------------------------------------------------------------------------------------------------------------------------------------------------|
| 2 | Follicle<br>Group    | Display the accumulated results after measuring in other planes.                                                                                                                                                                                                                                                                                                                                                                                                                                                                                                                                                                                                                                                                                                                                                                                                                                                                                                                                                                                                                                                                                                                                                                                                                     |
| 6 | Store with<br>Result | <section-header></section-header>                                                                                                                                                                                                                                                                                                                                                                                                                                                                                                                                                                                                                                                                                                                                                                                                                                                                                                                                                                                                                                                                                                                                                                                                                                                    |
| 4 | Assign to<br>Report  | Results will be assigned on the report.         Gynecology         D Follicle         Follicle Group 1       Right Note: Colspan="2">Left         Follicle Group 2       Right Note: Colspan="2">Note: Colspan="2">Right Left         I       8.0       5.8       6.9       0.17       mm       Left         Follicle Group 2       Right Note: Colspan="2">Note: Colspan="2">Left         I       6.8       6.3       0.14       mm       Left       Left         I       6.8       6.3       0.14       mm       Left       Left         I       6.0       3.7       0.18       mm       Left       Left       Long Short Average Volume(cm <sup>1</sup> )       Unit         I       7.5       5.2       6.4       0.14       mm       Left       Interform       Unit       Left       Interform       Unit       Left       Interform       Unit       Left       Interform       Unit       Left |