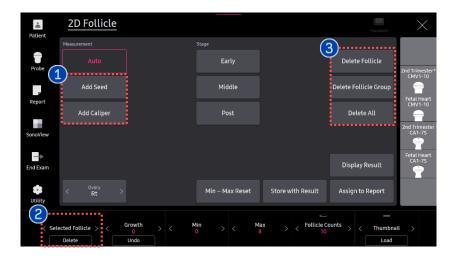

## 2. Adjustments for 2D Follicle™

[Add Seed type]

 Add follicle
 Add follicle
 Selected Follicle
 Select the activated follicle to edit or delete.
 Delete selected or latest follicle.
 \* Delete Group: Delete the Follicle Group
 \* Delete All: Delete the All Follicles

• Add Seed: point type.

HERA Z20

2D Follicle™