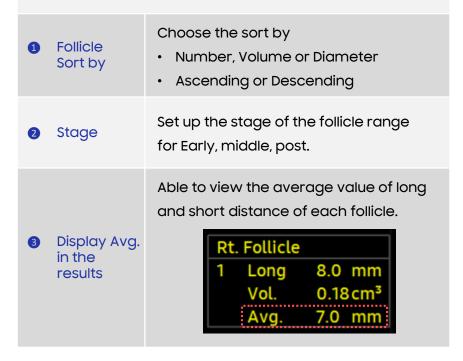

#### 4. Set up

| Setup                       | General                     | Display   | y Men                     | IU           | Applicatio | on <u>Application Options</u> |  |  |
|-----------------------------|-----------------------------|-----------|---------------------------|--------------|------------|-------------------------------|--|--|
| System                      | Application                 | GYN       |                           | •            | ]          | Number                        |  |  |
| Imaging                     |                             |           |                           |              |            | Number                        |  |  |
| Assist                      | Follicle                    |           | Volume                    |              |            |                               |  |  |
| Measurement                 | Sort by                     | Number    |                           | Ţ            | Diameter   |                               |  |  |
| Report                      |                             | Ascending |                           |              | Descending |                               |  |  |
| Annotation                  |                             |           |                           |              |            |                               |  |  |
| BodyMarker 2D / 5D Follicle |                             |           |                           |              |            |                               |  |  |
| Customize                   | Stage                       |           |                           |              |            |                               |  |  |
| Peripherals                 | 2<br>10                     |           | Early<br>Middle           |              | 10<br>16   | mm<br>mm                      |  |  |
| Connectivity                | 16                          |           | Post                      |              | 20         | mm                            |  |  |
| Service                     | 3                           |           |                           |              |            |                               |  |  |
|                             | 2D Follicle                 |           |                           |              |            |                               |  |  |
|                             | Display Avg. in the results |           |                           |              | On         | <ul> <li>Off</li> </ul>       |  |  |
|                             |                             |           |                           |              |            |                               |  |  |
|                             | 5D Follicle                 |           |                           |              |            |                               |  |  |
|                             | Report Revie                |           | <ul> <li>Short</li> </ul> |              | 🔵 Full     |                               |  |  |
|                             | literus                     |           |                           |              |            |                               |  |  |
| Save                        | Uterus                      |           |                           |              |            |                               |  |  |
| Exit                        | Uterine Classification      |           |                           | ESHRE/ESGE * |            |                               |  |  |