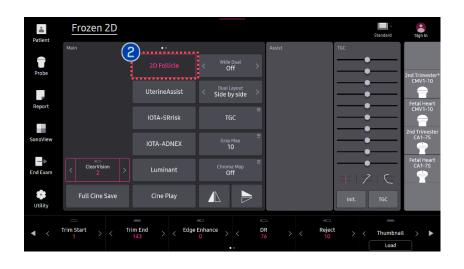

## 1. Activate 2D Follicle™

| 1 | 2D<br>acquisition  | Find follicles that you wish to obtain 2D<br>Follicle™.                                                                                                                                                               |
|---|--------------------|-----------------------------------------------------------------------------------------------------------------------------------------------------------------------------------------------------------------------|
| 2 | 2D follicle        | Press 2D button on the touch panel to start 2D follicle.                                                                                                                                                              |
| 8 | Ovary<br>Direction | Assign the direction of the ovary.                                                                                                                                                                                    |
| 4 | Follicle<br>range  | Select range for the follicles. It will only<br>show the follicles that are in the range.<br>- Default range<br>• Early: 2 -10 mm<br>• Middle: 10 -16 mm<br>• Post: 16- 20 mm<br>* Go to setting to change the range. |
| 5 | Min -Max<br>Reset  | Resets the Min, Max value to default setting.                                                                                                                                                                         |