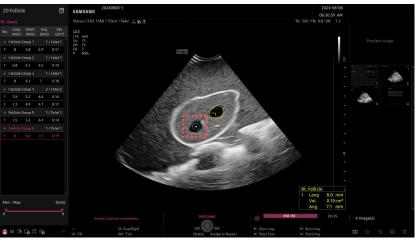

## 1. Activate 2D Follicle™

| 1 | 2D<br>acquisition  | Find follicles that you wish to obtain 2D<br>Follicle™.                                                                                                                                                               |
|---|--------------------|-----------------------------------------------------------------------------------------------------------------------------------------------------------------------------------------------------------------------|
| 2 | 2D follicle        | Press 2D button on the touch panel to start 2D follicle.                                                                                                                                                              |
| 8 | Ovary<br>Direction | Assign the direction of the ovary.                                                                                                                                                                                    |
| 4 | Follicle<br>range  | Select range for the follicles. It will only<br>show the follicles that are in the range.<br>- Default range<br>• Early: 2 -10 mm<br>• Middle: 10 -16 mm<br>• Post: 16- 20 mm<br>* Go to setting to change the range. |
| 5 | Min -Max<br>Reset  | Resets the Min, Max value to default setting.                                                                                                                                                                         |