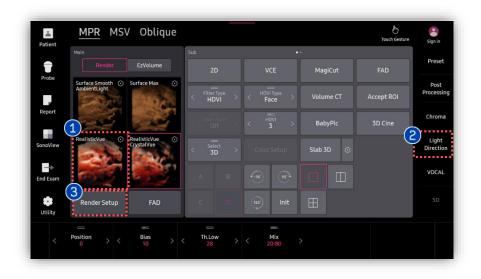

## 3. Apply RealisticVue™

| 1 RealisticVue    | Tap [RealisticVue] to apply it.                                                                         |
|-------------------|---------------------------------------------------------------------------------------------------------|
| 2 Light Direction | Tap [Light Direction] within short cut keys when you adjust the direction of light freely by trackball. |
| 3 Render Setup    | Tap [Render Setup] on the touch screen to adjust parameters of RealisticVue.                            |

| 4 Color Set        | Select color of RealisticVue effect among 8 designated options.                                                                                                        |
|--------------------|------------------------------------------------------------------------------------------------------------------------------------------------------------------------|
| S Color parameters | For fine control of color effect, adjust Hue, Saturation and Lightness.  Hue: Shade of a color Saturation: Purity or intensity of color Lightness: Brightness of color |