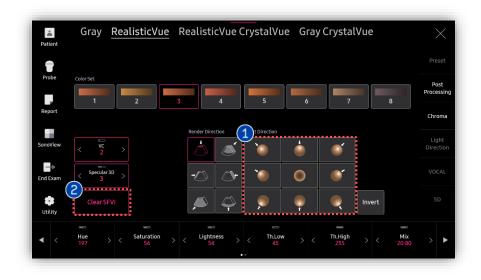

## 3. Apply RealisticVue™

| 1 RealisticVue    | Tap [RealisticVue] to apply it.                                                                         |
|-------------------|---------------------------------------------------------------------------------------------------------|
| 2 Light Direction | Tap [Light Direction] within short cut keys when you adjust the direction of light freely by trackball. |
| 3 Render Setup    | Tap [Render Setup] on the touch screen to adjust parameters of RealisticVue.                            |

# 3. Apply RealisticVue™

| <ul><li>Pre-Defined</li><li>Light</li><li>Direction</li></ul> | Tap preferred light direction among 9 designated options. |
|---------------------------------------------------------------|-----------------------------------------------------------|
| 2 Clear SFVI                                                  | Smart Filter Volume Imaging. It reduces noise.            |