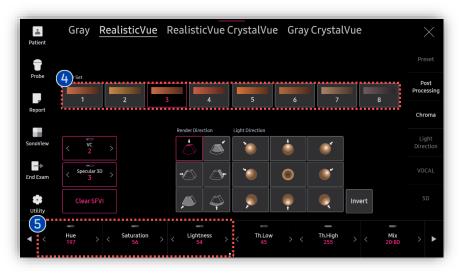

## 3. Apply RealisticVue™

| 1 RealisticVue    | Tap [RealisticVue] to apply it.                                                                         |
|-------------------|---------------------------------------------------------------------------------------------------------|
| 2 Light Direction | Tap [Light Direction] within short cut keys when you adjust the direction of light freely by trackball. |
| 3 Render Setup    | Tap [Render Setup] on the touch screen to adjust parameters of RealisticVue.                            |

| 4 Color Set        | Select color of RealisticVue effect among 8 designated options.                                                                                                        |
|--------------------|------------------------------------------------------------------------------------------------------------------------------------------------------------------------|
| S Color parameters | For fine control of color effect, adjust Hue, Saturation and Lightness.  Hue: Shade of a color Saturation: Purity or intensity of color Lightness: Brightness of color |