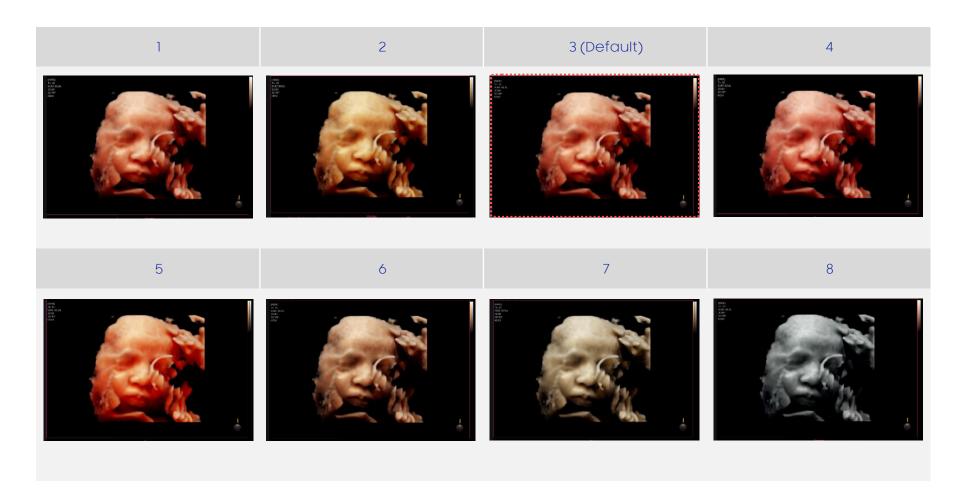

| 4 Color Set        | Select color of RealisticVue effect among 8 designated options.                                                                                                        |
|--------------------|------------------------------------------------------------------------------------------------------------------------------------------------------------------------|
| S Color parameters | For fine control of color effect, adjust Hue, Saturation and Lightness.  Hue: Shade of a color Saturation: Purity or intensity of color Lightness: Brightness of color |

### 4. Color Set of Realistic Vue™

- The features mentioned in this document may not be commercially available in all countries. Due to regulatory reasons, their future availability cannot be guaranteed.
- · Do not distribute this internal document to customers unless relevant regulatory and legal affairs officers approve such distribution.
- This product is a medical device, please read the user manual carefully before use.
- This document is provided to help you understand the feature.
- · This User Quick Guide is based on HERA Z20 V1.00.
- · Disclaimer: Some Images in this content were obtained from other system.