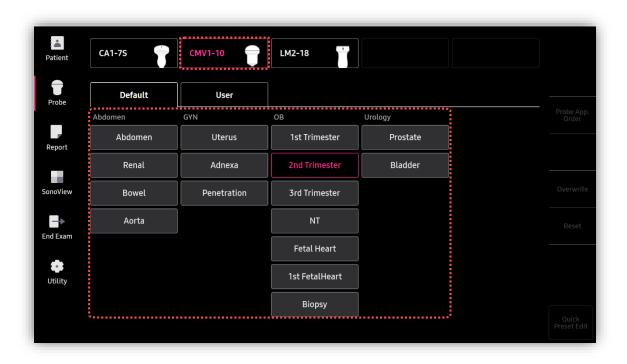

### 1. Probe and Preset

※ RealisticVue™ can be operated under the following conditions:

| Probe             | Application |
|-------------------|-------------|
| CV1-8A            | All process |
| EV2-12<br>CMV1-10 | All presets |