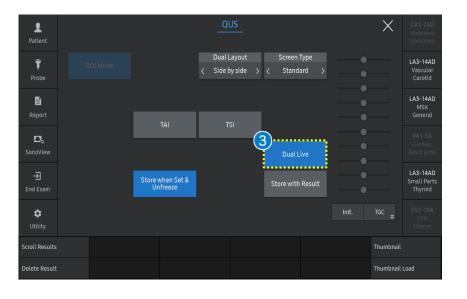

| 1 QUS       | Tap the [QUS] on the touch screen to start.                                                                                                                                                              |
|-------------|----------------------------------------------------------------------------------------------------------------------------------------------------------------------------------------------------------|
| 2 Scan      | Acquire liver parenchyma without vessel and<br>reverberation artifact.<br>B-mode image is placed in the right lobe of<br>the liver at the intercostal space while the<br>patient hold his or her breath. |
| 3 Dual Live | You can select the [Dual Live] depends on your preference.                                                                                                                                               |