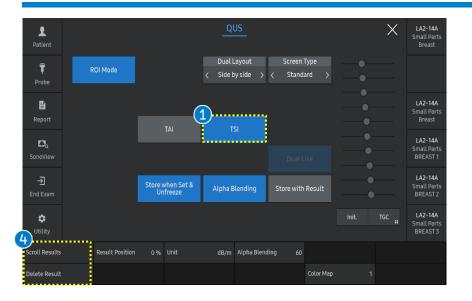

### 2. Activate TSI™

| 1 | TSI                               | Activate the [TSI] function.                                                                                                                                                                                             |
|---|-----------------------------------|--------------------------------------------------------------------------------------------------------------------------------------------------------------------------------------------------------------------------|
| 2 | ROI Position                      | The ROI box is placed in a relatively<br>homogenous region of the right lobe<br>of the liver at least 2cm below the<br>liver capsule, while avoiding areas<br>with focal fat sparing or deposition<br>and large vessels. |
| 3 | Set                               | Press the [Set] button on the control<br>panel to confirm the result, the result<br>value is displayed on the screen.                                                                                                    |
| 4 | Scroll Results /<br>Delete Result | Scroll the results and delete the specific result which is selected.                                                                                                                                                     |

**★**Tips

Available to change the unit 'dB/m', 'dB/cm/MHz'.