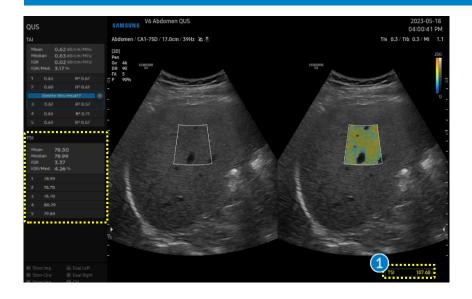

### 2. Activate TSI™

| 1 | TSI                               | Activate the [TSI] function.                                                                                                                                                                                             |
|---|-----------------------------------|--------------------------------------------------------------------------------------------------------------------------------------------------------------------------------------------------------------------------|
| 2 | ROI Position                      | The ROI box is placed in a relatively<br>homogenous region of the right lobe<br>of the liver at least 2cm below the<br>liver capsule, while avoiding areas<br>with focal fat sparing or deposition<br>and large vessels. |
| 3 | Set                               | Press the [Set] button on the control<br>panel to confirm the result, the result<br>value is displayed on the screen.                                                                                                    |
| 4 | Scroll Results /<br>Delete Result | Scroll the results and delete the specific result which is selected.                                                                                                                                                     |

**★**Tips

Available to change the unit 'dB/m', 'dB/cm/MHz'.