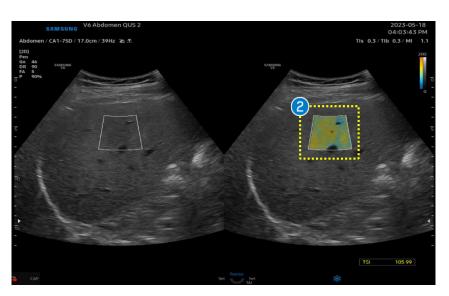

### 2. Activate TSI™

| 1 | TSI                               | Activate the [TSI] function.                                                                                                                                                                                             |
|---|-----------------------------------|--------------------------------------------------------------------------------------------------------------------------------------------------------------------------------------------------------------------------|
| 2 | ROI Position                      | The ROI box is placed in a relatively<br>homogenous region of the right lobe<br>of the liver at least 2cm below the<br>liver capsule, while avoiding areas<br>with focal fat sparing or deposition<br>and large vessels. |
| 3 | Set                               | Press the [Set] button on the control<br>panel to confirm the result, the result<br>value is displayed on the screen.                                                                                                    |
| 4 | Scroll Results /<br>Delete Result | Scroll the results and delete the specific result which is selected.                                                                                                                                                     |