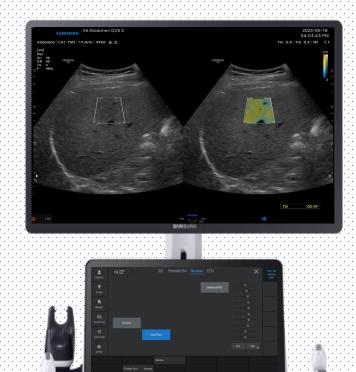

### 1. Start QUS

| <b>2</b><br>Patient               | Co Touch<br>Edit       |                 |                                 |                     |             |   |           | <b>CA1-7AD</b><br>Abdomen<br>Abdomen   |
|-----------------------------------|------------------------|-----------------|---------------------------------|---------------------|-------------|---|-----------|----------------------------------------|
| <b>P</b> robe                     | Harmonic               | S-Harmonic      | Dual Layout<br>< Side by side > | Screen⊂<br>≺ Standa |             | • |           | LA3-14AD<br>Vascular<br>Carotid        |
| Report                            |                        | MV-Flow         |                                 | ۰۹۰۰<br>Wide Ar     | ngle        | • |           | <b>LA3-14AD</b><br>MSK<br>General      |
| <b>₽</b> <sub>Q</sub><br>SonoView | S-Shearwave<br>Imaging | QUS             | Panoramic+                      | < Off<br>Dual L     |             | • |           | <b>PA1-5A</b><br>Cardiac<br>Adult Echo |
| →<br>End Exam                     | ShadowHDR              | HQ-Vision       | MultiVision                     | ClearVi             | sion        |   |           | LA3-14AD<br>Small Parts<br>Thyroid     |
| <b>Ç</b><br>Utility               |                        |                 |                                 |                     | Init.       |   |           | <b>EV2-10A</b><br>GYN<br>Uterus        |
| Frequency                         | Gen                    |                 | MultiVision                     |                     | ClearVision |   | Thumbnail |                                        |
| Frame Average                     | 5 DR                   | 96 Edge Enhance | e O Reject                      | 3                   | Gray Map    | 6 | Thumbnail | Load                                   |

| 1 QUS       | Tap the [QUS] on the touch screen to start.                                                                                                                                                              |
|-------------|----------------------------------------------------------------------------------------------------------------------------------------------------------------------------------------------------------|
| 2 Scan      | Acquire liver parenchyma without vessel and<br>reverberation artifact.<br>B-mode image is placed in the right lobe of<br>the liver at the intercostal space while the<br>patient hold his or her breath. |
| 3 Dual Live | You can select the [Dual Live] depends on your preference.                                                                                                                                               |